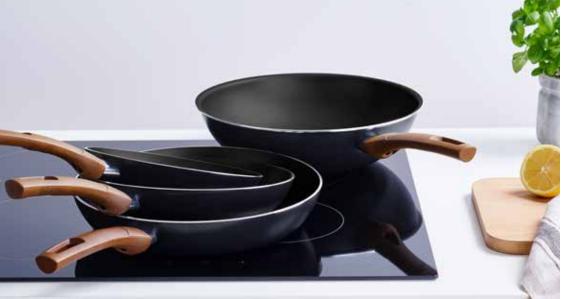

## **R-CYCLE**

- Sustainable, practical and responsible cookware with an eye for a better environment
- 100% recycled aluminium; ensures faster heating and heat distribution, saving you time and energy
- Sleek black outside finish
- Made in Europe
- Superior non-stick coating for low fat healthy cooking and easy to use and clean
- · Stay-cool handle made of recycled wood particles
- 100% recycled packaging
- Suitable for all heat sources, incl. induction
- Not oven suitable

28 cm

28 cm

WOK NON-STICK 30004876 Colour sleeve

SKILLET NON-STICK

Colour sleeve

6 5410577132526

5410577134001 6

100% recycled aluminium