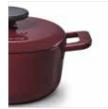

## **R-CYCLE**

- Sustainable, practical and responsible cookware with an eye for a better environment
- 100% recycled aluminium; ensures faster heating and heat distribution, saving you time and energy
- Sleek black outside finish
- Made in Europe
- Superior non-stick coating for low fat healthy cooking and easy to use and clean
- · Stay-cool handle made of recycled wood particles
- 100% recycled packaging
- Suitable for all heat sources, incl. induction
- Not oven suitable

28 cm

28 cm

WOK NON-STICK 30004876 Colour sleeve

SKILLET NON-STICK

Colour sleeve

6 5410577132526

5410577134001 6

100% recycled aluminium