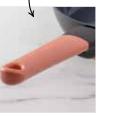

### **TASTY +**

- Bring colour to your kitchen with the Tasty+ frying series. Stylish frying pan with ceramic nonstick coating. Ideal for daily use.
- Sleek handle in trendy colour. Made of bakelite for a heat-resistant and ergonomic grip.
- High quality aluminum body that heats up fast to save you time and energy.
- Excellent non-stick properties; Titanium reinforced ceramic coating for an extra strong and durable non-stick frying surface. Free from PTFE, lead or cadmium.
- Low-fat cooking. Only a little bit of cooking fat is needed to sear or brown your food.
- Easy to clean as the non-stick layer avoids sticky food residues.
- Not oven suitable