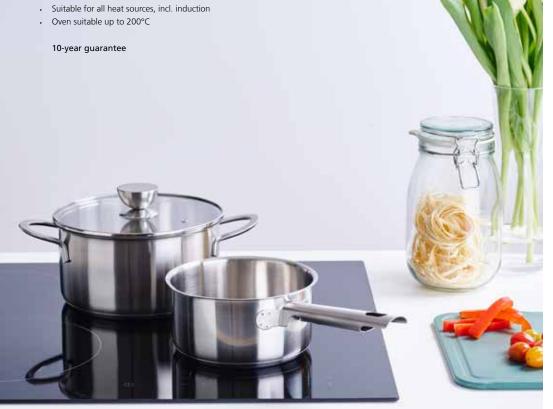

### BALANCE

- High quality forged aluminium body with full induction base
- Thick base, better heat distribution, excellent base stability
- · Outside finish: matt black heat resistant paint
- 3-Layer non-stick coating with extremely high performance, easy to clean
- Secure riveted handles for sustainable use
- Glass lid with stainless steel rim and air vent hole to prevent boiling over and allowing steam to escape
- Easy pouring spout for non-drip pouring (saucepan)
- Suitable for all heat sources, incl. induction
- Oven suitable up to 200°C