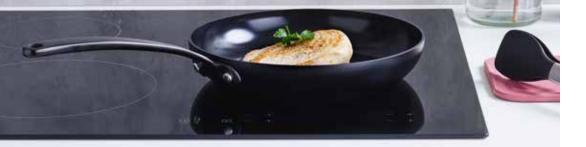

### **BLACK**

• High quality aluminium body that heats up fast and saves time and energy

- Stainless steel handle with PVD coating in powerful, deep black colourway
- Secure riveted handles for your safety and use
- Healthy cooking in every way! Water-based ceramic, non-stick coating guarantees
  low-fat cooking Only a little oil / fat needed to prepare your food
- PTFE- and PFAS-free
- · Ceramic Titanium reinforced coating
- Suitable for all heat sources, incl. induction
- Oven suitable up to 200°C

#### FRYING PAN NON-STICK

20 cm 30004672 24 cm 30004673 28 cm 30004674

Article

2† 3† 4† Colour sleeve 6 Colour sleeve 6 Colour sleeve 4

- High quality forged aluminium body with thick induction base for better heat distribution and excellent base stability
- Outside finish: matt black heat resistant paint
- 2-Layer non-stick coating, easy to clean
- Secure riveted handles for sustainable use
- Glass lid with stainless steel rim and air vent hole to prevent boiling over and allowing steam to escape
- Suitable for all heat sources, incl. induction
- Oven suitable up to 200°C