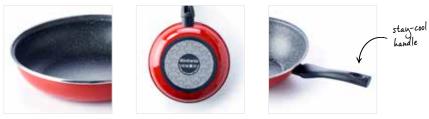

### INDU+

- Aluminium body, ensuring a quick and even heat distribution
- Stay-cool bakelite handles
- Timeless light grey colourway in matt finish
- Excellent non-stick properties; Titanium reinforced ceramic coating for an extra strong and durable non-stick frying surface. Free from PTFE, lead or cadmium.

at a the

- Easy to clean
- Glass lid with air vent hole to prevent boiling over and allowing steam to escape
- Suitable for all heat sources, incl. induction
- Not oven suitable

#### 3-year guarantee

6

|   |                | Ø                                | Article                                      | Description                                                                              | Vol.(L) / Cap        | Qt./MC      | EAN                                                              |
|---|----------------|----------------------------------|----------------------------------------------|------------------------------------------------------------------------------------------|----------------------|-------------|------------------------------------------------------------------|
|   | NEW            | 16 cm                            | 30005014                                     | SAUCEPAN NON-STICK<br>Colour sleeve                                                      | 1,4                  | 6           | 5410577132953                                                    |
|   | 6              | 20 cm<br>24 cm<br>28 cm<br>30 cm | 30004850<br>30004851<br>30004852<br>30004853 | FRYING PAN NON-STICK<br>Colour sleeve<br>Colour sleeve<br>Colour sleeve<br>Colour sleeve | 2†<br>3†<br>4†<br>5† | 6<br>6<br>6 | 5410577132281<br>5410577132298<br>5410577132304<br>5410577132311 |
|   | • <b>•</b> ••• | 28 cm                            | 30004856                                     | SKILLET NON-STICK<br>Colour sleeve                                                       | 4,0                  | 6           | 5410577132342                                                    |
|   |                | 28 cm                            | 30004855                                     | WOK NON-STICK<br>Colour sleeve                                                           |                      | 6           | 5410577132335                                                    |
|   | C              | 24 cm                            | 30004854                                     | PANCAKE PAN NON-STICK<br>Colour sleeve                                                   |                      | 6           | 5410577132328                                                    |
| 5 | NEW            | 26 cm                            | 30005184                                     | GRILL PAN NON-STICK<br>Colour sleeve                                                     |                      | 6           | 5410577134292                                                    |
| 4 |                |                                  |                                              |                                                                                          |                      |             |                                                                  |