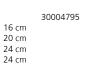

### **CHROME**

|   | Ø                                | Article                          | Description                                                                                                | Vol.(L) / Cap                  | Qt./MC      | EAN                                             |
|---|----------------------------------|----------------------------------|------------------------------------------------------------------------------------------------------------|--------------------------------|-------------|-------------------------------------------------|
| 9 | 18 cm                            | 30003740                         | SAUCEPAN NON-STICK<br>Colour box                                                                           | 2,0                            | 6           | 5410577121469                                   |
| Ð | 20 cm<br>24 cm                   | 30003741<br>30003742             | CASSEROLE NON-STICK<br>Colour box<br>Colour box                                                            | 2,8<br>4,4                     | 6<br>6      | 5410577121476<br>5410577121483                  |
| 0 | 24 cm<br>28 cm<br>30 cm          | 30003744<br>30003745<br>30003746 | FRYING PAN NON-STICK<br>Colour sleeve<br>Colour sleeve<br>Colour sleeve                                    | 3†<br>4†<br>5†                 | 6<br>6<br>6 | 5410577121506<br>5410577121513<br>5410577121520 |
| O | 24 cm                            | 30004128                         | SKILLET NON-STICK<br>Colour sleeve                                                                         | 2,1                            | 6           | 5410577125252                                   |
| O | 28 cm                            | 30004127                         | WOK NON-STICK<br>Colour sleeve                                                                             |                                | 6           | 5410577125245                                   |
|   |                                  |                                  | 4-7 PCS SET                                                                                                |                                |             |                                                 |
| 8 | 16 cm<br>20 cm<br>24 cm<br>24 cm | 30004795                         | <b>Colour box</b><br>saucepan with lid<br>casserole with lid<br>casserole with lid<br>frying pan non-stick | 1,4<br>2,8<br>4,4<br><b>3†</b> | 2           | 5410577131741                                   |