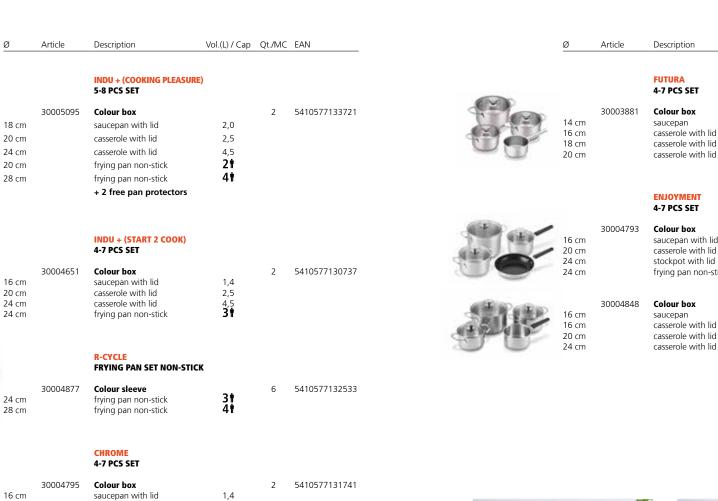

100% PFA free

|   | ~ | 2 - 100 - 100 |   |
|---|---|---------------|---|
|   | _ |               | - |
|   |   |               |   |
| 8 |   |               |   |

| Ø                                | Article  | Description                                                                                                | Vol.(L) / Cap                  | Qt./MC | EAN           |
|----------------------------------|----------|------------------------------------------------------------------------------------------------------------|--------------------------------|--------|---------------|
|                                  |          | COOKING PLEASURE<br>5-8 PCS SET                                                                            |                                |        |               |
| 0                                | 30005095 | Colour box                                                                                                 |                                | 2      | 5410577133721 |
| 18 cm                            |          | saucepan with lid                                                                                          | 2,0                            |        |               |
| 20 cm                            |          | casserole with lid                                                                                         | 2,5                            |        |               |
| 24 cm                            |          | casserole with lid                                                                                         | 4,5                            |        |               |
| 20 cm                            |          | frying pan non-stick                                                                                       | 21                             |        |               |
| 28 cm                            |          | frying pan non-stick                                                                                       | 41                             |        |               |
|                                  |          | + 2 free pan protectors                                                                                    |                                |        |               |
| Ø                                | Article  | Description                                                                                                | Vol.(L) / Cap                  | Qt./MC | EAN           |
|                                  |          | START TO COOK<br>4-7 PCS SET                                                                               |                                |        |               |
| 16 cm<br>20 cm<br>24 cm<br>24 cm | 30004651 | <b>Colour box</b><br>saucepan with lid<br>casserole with lid<br>casserole with lid<br>frying pan non-stick | 1,4<br>2,5<br>4,5<br><b>3†</b> | 2      | 5410577130737 |

### **CHROME**

|   | Ø                                | Article                          | Description                                                                                                | Vol.(L) / Cap                  | Qt./MC      | EAN                                             |
|---|----------------------------------|----------------------------------|------------------------------------------------------------------------------------------------------------|--------------------------------|-------------|-------------------------------------------------|
| 9 | 18 cm                            | 30003740                         | SAUCEPAN NON-STICK<br>Colour box                                                                           | 2,0                            | 6           | 5410577121469                                   |
| Ð | 20 cm<br>24 cm                   | 30003741<br>30003742             | CASSEROLE NON-STICK<br>Colour box<br>Colour box                                                            | 2,8<br>4,4                     | 6<br>6      | 5410577121476<br>5410577121483                  |
| 0 | 24 cm<br>28 cm<br>30 cm          | 30003744<br>30003745<br>30003746 | FRYING PAN NON-STICK<br>Colour sleeve<br>Colour sleeve<br>Colour sleeve                                    | 3†<br>4†<br>5†                 | 6<br>6<br>6 | 5410577121506<br>5410577121513<br>5410577121520 |
| O | 24 cm                            | 30004128                         | SKILLET NON-STICK<br>Colour sleeve                                                                         | 2,1                            | 6           | 5410577125252                                   |
| O | 28 cm                            | 30004127                         | WOK NON-STICK<br>Colour sleeve                                                                             |                                | 6           | 5410577125245                                   |
|   |                                  |                                  | 4-7 PCS SET                                                                                                |                                |             |                                                 |
| 8 | 16 cm<br>20 cm<br>24 cm<br>24 cm | 30004795                         | <b>Colour box</b><br>saucepan with lid<br>casserole with lid<br>casserole with lid<br>frying pan non-stick | 1,4<br>2,8<br>4,4<br><b>3†</b> | 2           | 5410577131741                                   |