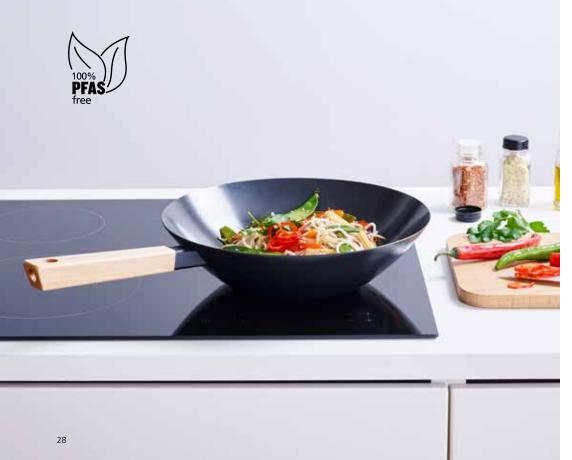

---|---------------------------------------------|---------------|--------|---------------|
|   | 30005109 | WHISTLING KETTLE - INOX<br>Colour box       | 2,5           | 2      | 5410577133769 |
| l | 30005110 | WHISTLING KETTLE - SILK WHITE<br>Colour box | 2,5           | 2      | 5410577133776 |
|   | 30005111 | WHISTLING KETTLE - JADE GREEN<br>Colour box | 2,5           | 2      | 5410577133783 |



STAINLESS STEEL

### **TERRA**

- · Carbon steel wok: very quick heat up and cool down, so ideal for stir-frying
- · Stylish look thanks to its dark body and wooden handle
- Non-stick coating: low fat frying and easy to clean
- · Lightweight: comfortable to handle
- Secure, wooden, stay-cool handle
- Suitable for all heat sources, incl. Induction
- Not oven suitable

#### 3-year guarantee



|    | 1000 |   |
|----|------|---|
| 10 | 1    | - |
| -  | -    |   |
|    |      |   |

Ø

Article

31 cm 30004870 WOK NON-STICK

Description

6 5410577132465

Vol.(L) / Cap Qt./MC EAN



29

### ULTRA SCRATCH RESISTANT

- · Ideal for stir-frying
- Inner coating is scratch-resistant and can be used with metal utensils.
   Will not peel, blister or crack the pan
- Seasoning is not necessary
- Comfortable and securely riveted long handle in high-quality stainless steel
- Suitable for all heat sources, incl. induction
- Oven suitable up to 200°C

5-year guarantee







 
 Ø
 Article
 Description
 Vol.(L) / Cap
 Qt./MC
 EAN

 28 cm
 30003453
 WOK NON-STICK \* Colour sleeve
 6
 5410577119916

(\*) Item for sale till stock runs out









### TRADITION

- Made in Europe
- High quality en