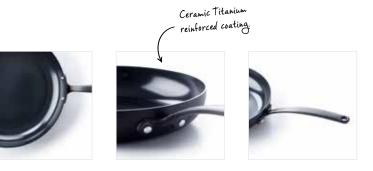

#### Ceramic coating PFAS-free

7

### **BLACK**

• High quality aluminium body that heats up fast and saves time and energy

- Stainless steel handle with PVD coating in powerful, deep black colourway
- Secure riveted handles for your safety and use
- Healthy cooking in every way! Water-based ceramic, non-stick coating guarantees
  low-fat cooking Only a little oil / fat needed to prepare your food
- PTFE- and PFAS-free
- · Ceramic Titanium reinforced coating
- Suitable for all heat sources, incl. induction
- Oven suitable up to 200°C