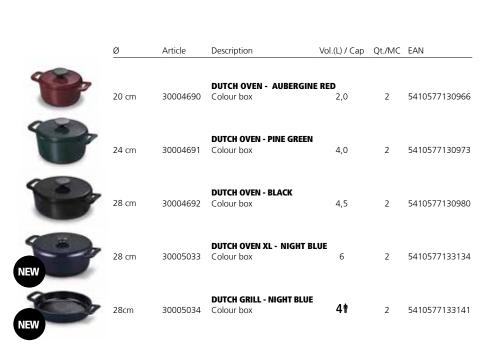

Warm grey colourway for a timeless elegance
- Stainless steel rim for an optimal protection of the exterior coating and durability
- Stay-cool handle
- Dishwasher-safe
- Suitable for all hobs, including induction
- Not oven suitable











# THE DUTCH

- · Cast-iron is an excellent heat conductor and retains heat for a long time
- · Ideal for baking bread or simmering larger pieces of meat for hours
- The extra-thick enamel finish is scratch-resistant, making this dutch oven
   extremely easy to clean and maintain
- The small nubs under the lid distribute the cooking juices uniformly and ensure that the preparation is sprinkled naturally with this moisture
- Suitable for all heat sources, incl. induction. Perfectly suitable for use in the oven and even on the grill

25-year guarantee











CAST IRON

### **T-TIME**

- Including stainless steel tea strainer with fine holes: designed for even the smallest tea leaves
- The cleverly designed anti-drip spout prevents leakage when pouring
- The extra wide base allows you to use it on all types of hobs (including induction)
- The aroma of fresh tea is subtly dispersed through the small steam hole in the lid
- Fold-down handle makes storage neat and efficient

5-year guarantee

|   | Ø     | Article  | Description                                  | Vol.(L) / Cap       | Qt./MC | EAN           |
|---|-------|----------|----------------------------------------------|---------------------|--------|---------------|
|   | 12 cm | 30004688 | <b>TEA KETTLE - AUBERGINE</b><br>Colour box  | <b>RED</b><br>0,7   | 8      | 5410577130