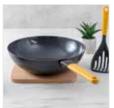

## **R-CYCLE**

- Sustainable, practical and responsible cookware with an eye for a better environment
- 100% recycled aluminium; ensures faster heating and heat distribution, saving you time and energy
- Sleek black outside finish
- Made in Europe
- Superior non-stick coating for low fat healthy cooking and easy to use and clean
- · Stay-cool handle made of recycled wood particles
- 100% recycled packaging
- Suitable for all heat sources, incl. induction
- Not oven suitable

28 cm

28 cm

WOK NON-STICK 30004876 Colour sleeve

SKILLET NON-STICK

Colour sleeve

6 5410577132526

5410577134001 6

100% recycled aluminium