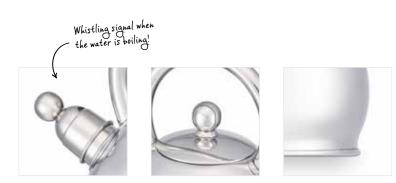

reat for serving the whole family or at a party.
- Whistling signal when the water is boiling.
- Ergonomic handle for a safe and comfortable grip.
- Easy to fill and to clean thanks to the wide removable lid.
- Suitable for all heat sources incl. induction.

5-year guarantee



|   | Article  | Description                                 | Vol.(L) / Cap | Qt./MC | EAN           |
|---|----------|---------------------------------------------|---------------|--------|---------------|
|   | 30005109 | WHISTLING KETTLE - INOX<br>Colour box       | 2,5           | 2      | 5410577133769 |
| l | 30005110 | WHISTLING KETTLE - SILK WHITE<br>Colour box | 2,5           | 2      | 5410577133776 |
|   | 30005111 | WHISTLING KETTLE - JADE GREEN<br>Colour box | 2,5           | 2      | 5410577133783 |



STAINLESS STEEL

### **TERRA**

- · Carbon steel wok: very quick heat up and cool down, so ideal for stir-frying
- · Stylish look thanks to its dark body and wooden handle
- Non-stick coating: low fat frying and easy to clean
- · Lightweight: comfortable to handle
- Secure, wooden, stay-cool handle
- Suitable for all heat sources, incl. Induction
- Not oven suitable

#### 3-year guarantee



|    | 1000 |   |
|----|------|---|
| 10 | 1    | - |
| -  | -    |   |
|    |      |   |

Ø

Article

31 cm 30004870 WOK NON-STICK

Description

6 5410577132465

Vol.(L) / Cap Qt./MC EAN



29

### ULTRA SCRATCH RESISTANT

- · Ideal for stir-frying
- Inner coating is scratch-resistant and can be used with metal utensils.
   Will not peel, blister or crack the pan
- Seasoning is not necessary
- Comfo