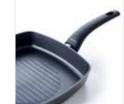

### **TASTY +**

- Bring colour to your kitchen with the Tasty+ frying series. Stylish frying pan with ceramic nonstick coating. Ideal for daily use.
- Sleek handle in trendy colour. Made of bakelite for a heat-resistant and ergonomic grip.
- High quality aluminum body that heats up fast to save you time and energy.
- Excellent non-stick properties; Titanium reinforced ceramic coating for an extra strong and durable non-stick frying surface. Free from PTFE, lead or cadmium.
- Low-fat cooking. Only a little bit of cooking fat is needed to sear or brown your food.
- Easy to clean as the non-stick layer avoids sticky food residues.
- Not oven suitable