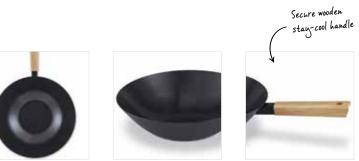

### INDU+

- Aluminium body, ensuring a quick and even heat distribution
- Stay-cool bakelite handles
- Timeless light grey colourway in matt finish
- Excellent non-stick properties; Titanium reinforced ceramic coating for an extra strong and durable non-stick frying surface. Free from PTFE, lead or cadmium.

at a the

- Easy to clean
- Glass lid with air vent hole to prevent boiling over and allowing steam to escape
- Suitable for all heat sources, incl. induction
- Not oven suitable