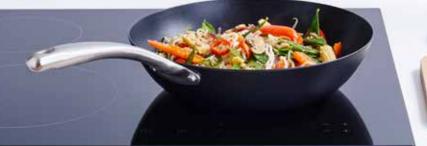

### INDU+

- Aluminium body, ensuring a quick and even heat distribution
- Stay-cool bakelite handles
- Timeless light grey colourway in matt finish
- Excellent non-stick properties; Titanium reinforced ceramic coating for an extra strong and durable non-stick frying surface. Free from PTFE, lead or cadmium.

at a the

- Easy to clean
- Glass lid with air vent hole to prevent boiling over and allowing steam to escape
- Suitable for all heat sources, incl. induction
- Not oven suitable