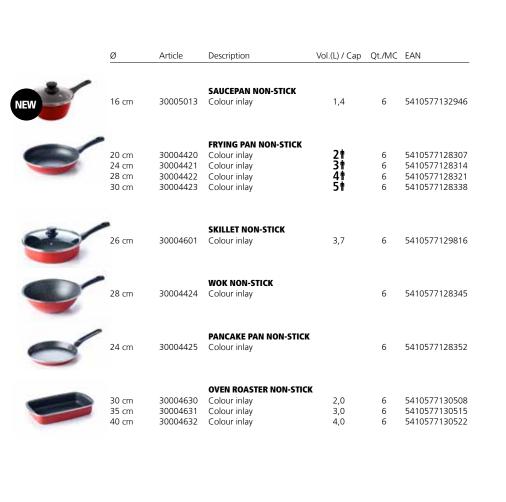

#### 3-year guarantee

6

|   |                | Ø                                | Article                                      | Description                                                                              | Vol.(L) / Cap        | Qt./MC      | EAN                                                              |
|---|----------------|----------------------------------|----------------------------------------------|------------------------------------------------------------------------------------------|----------------------|-------------|------------------------------------------------------------------|
|   | NEW            | 16 cm                            | 30005014                                     | SAUCEPAN NON-STICK<br>Colour sleeve                                                      | 1,4                  | 6           | 5410577132953                                                    |
|   | 6              | 20 cm<br>24 cm<br>28 cm<br>30 cm | 30004850<br>30004851<br>30004852<br>30004853 | FRYING PAN NON-STICK<br>Colour sleeve<br>Colour sleeve<br>Colour sleeve<br>Colour sleeve | 2†<br>3†<br>4†<br>5† | 6<br>6<br>6 | 5410577132281<br>5410577132298<br>5410577132304<br>5410577132311 |
|   | • <b>•</b> ••• | 28 cm                            | 30004856                                     | SKILLET NON-STICK<br>Colour sleeve                                                       | 4,0                  | 6           | 5410577132342                                                    |
|   |                | 28 cm                            | 30004855                                     | WOK NON-STICK<br>Colour sleeve                                                           |                      | 6           | 5410577132335                                                    |
|   | C              | 24 cm                            | 30004854                                     | PANCAKE PAN NON-STICK<br>Colour sleeve                                                   |                      | 6           | 5410577132328                                                    |
| 5 | NEW            | 26 cm                            | 30005184                                     | GRILL PAN NON-STICK<br>Colour sleeve                                                     |                      | 6           | 5410577134292                                                    |
| 4 |                |                                  |                                              |                                                                                          |                      |             |                                                                  |